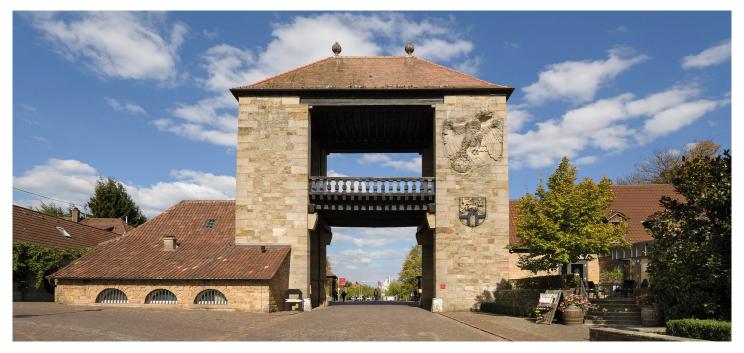

## Riesling

Deutsches Weintor is the gate that connects Alsace with Pfalz (Palatinate). Located right at the border, it stands for pure enjoyment. Drive into the world of Weintor wines and experience the best from both well-known wine areas. The mild and mediterranean climate makes Pfalz an ideal grape growing region. Many hours of sunshine ripen the precious grapes, from which with love, care and a lot of experience characterful and distinctive wines are made.